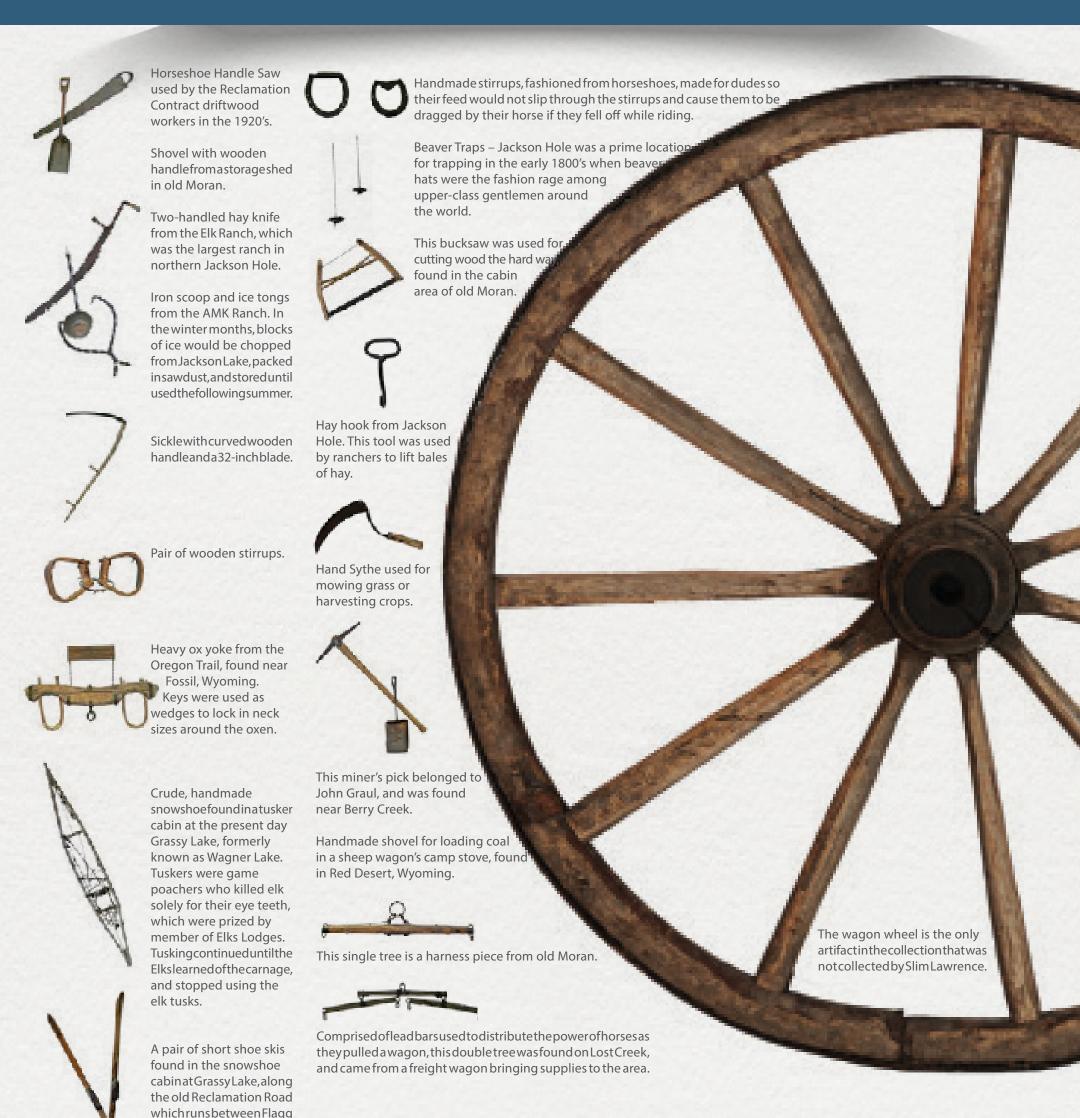

# RANCH HOUSE RESTAURANT Local Pioneer Artifacts

The history of Jackson Hole can be seen accenting the walls of the Ranch House Restaurant.

These pieces were collected primarily by Slim Lawrence, long-time caretaker of the historic AMK Ranch, and amateur archaeologist who loved to collect remnants of the past. His collection grew so large that he eventually founded the Jackson Hole Museum with another local resident, Homer Richards.

The artifacts on display are courtesy of the Jackson Hole Historical Society & Museum.

Ranch and Ashton, Idaho. This and other snowshoe

cabins were used in the late 1800's and early 1900's by soldiers who were responsible for protecting

YellowstoneNationalPark

at that time.