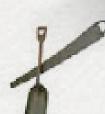

Horseshoe Handle Saw used by the Reclamation Contract driftwood workers in the 1920's.

Shovel with wooden handlefromastorageshed in old Moran.

Two-handled hay knife from the Elk Ranch, which was the largest ranch in northern Jackson Hole.