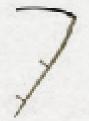

This miner's pick belonged to John Graul, and was found near Berry Creek.

Handmade shovel for loading coal in a sheep wagon's camp stove, found in Red Desert, Wyoming.

This single tree is a harness piece from old Moran.