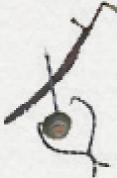

Handmade stirrups, fashioned from horseshoes, made for dudes so their feed would not slip through the stirrups and cause them to be dragged by their horse if they fell off while riding.

Beaver Traps – Jackson Hole was a prime location for trapping in the early 1800's when beaver hats were the fashion rage among upper-class gentlemen around the world.