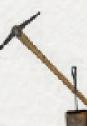

This miner's pick belonged to John Graul, and was found near Berry Creek.

Handmade shovel for loading coal in a sheep wagon's camp stove, found in Red Desert, Wyoming.

This single tree is a harness piece from old Moran.