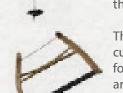

Horseshoe Handle Saw used by the Reclamation Contract driftwood workers in the 1920's.

Shovel with wooden handlefromastorageshed in old Moran.

Two-handled hay knife from the Elk Ranch, which was the largest ranch in northern Jackson Hole.